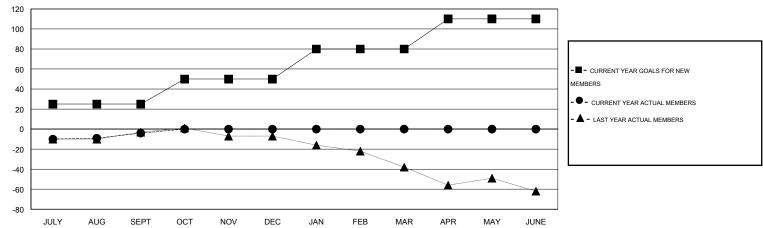

## GOALS AND ACTUAL MEMBERS CUMULATIVE

| DROPPED CLUBS: 0  DROPPED MEMBERS |              | 11 CLUBS OF 57 ADDED 1 OR MORE NEW MEMBERS | GENDER DISTRIBUT  MALE  FEMALE        | TION<br>967 (71.90%)<br>378 (28.10%) |
|-----------------------------------|--------------|--------------------------------------------|---------------------------------------|--------------------------------------|
| DECEASED CLUB CANCELLED OTHER     | 4<br>0<br>40 | CLICK HERE FOR HEALTH ASSESSMENT DATA      | FAMILY UNIT MEMBERS HEAD OF HOUSEHOLD | 16<br>78                             |
| TOTAL                             | 44           |                                            | NON-HEAD OF HOUSEHOLD                 | 83                                   |